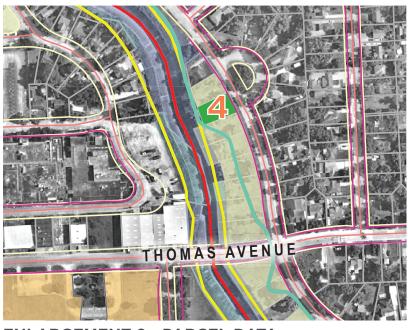

#### PROPERTY ACQUISITION OVERVIEW

The city of Pasadena currently owns almost all necessary parcels for the Little Vince Bayou Trail corridor. There are three parcels between Park Lane and Jackson Avenue requiring the partial acquisition of the property within the HCFCD easement. See the adjacent map for locations of the parcels. One parcel located south of Jackson Avenue has been identified as an optional acquisition. Acquisition of the parcel would improve the linear park space, but the trail can divert around the parcel if the acquisition is not possible.

4 - HCAD #0710260110016 | 7,315 SF | Est. Value \$108,600