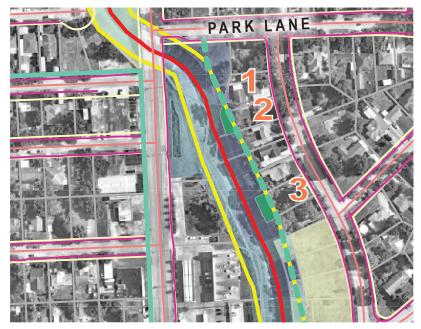

#### PROPERTY ACQUISITION OVERVIEW

The city of Pasadena currently owns almost all necessary parcels for the Little Vince Bayou Trail corridor. There are three parcels between Park Lane and Jackson Avenue requiring the partial acquisition of the property within the HCFCD easement. See the adjacent map for locations of the parcels. One parcel located south of Jackson Avenue has been identified as an optional acquisition. Acquisition of the parcel would improve the linear park space, but the trail can divert around the parcel if the acquisition is not possible.

#### **ENLARGEMENT 1 - PARCEL DATA**

- 1 HCAD #0710250070004 | 300 SF | Est. Value \$10,100
- 2 HCAD #0710250070005 | 1,261 SF | Est. Value \$10,100
- 3 HCAD #0710250070009 | 1,971 SF | Est. Value \$10,100