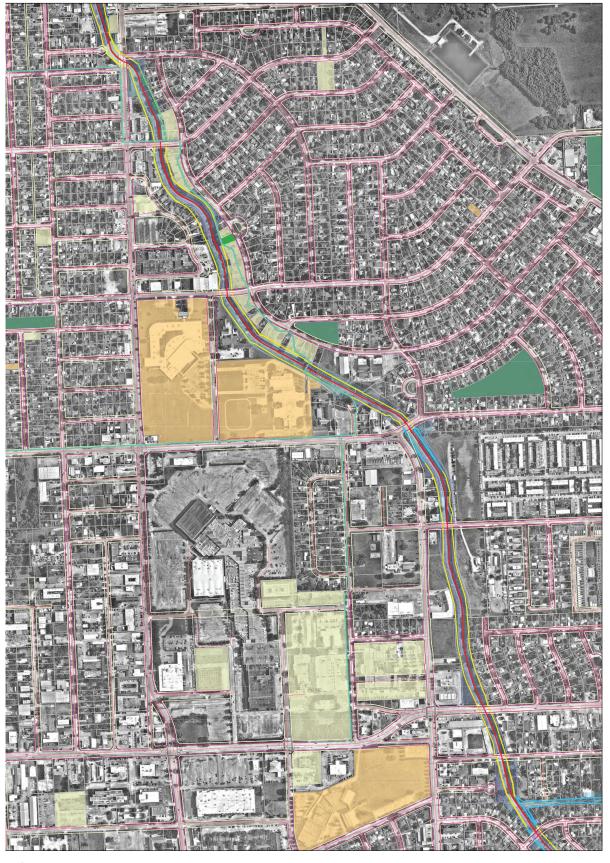

#### PROPERTY ACQUISITION OVERVIEW

The city of Pasadena currently owns almost all necessary parcels for the Little Vince Bayou Trail corridor. There are three parcels between Park Lane and Jackson Avenue requiring the partial acquisition of the property within the HCFCD easement. See the adjacent map for locations of the parcels. One parcel located south of Jackson Avenue has been identified as an optional acquisition. Acquisition of the parcel would improve the linear park space, but the trail can divert around the parcel if the acquisition is not possible.

#### **ENLARGEMENT 1 - PARCEL DATA**

- 1 HCAD #0710250070004 | 300 SF | Est. Value \$10,100
- 2 HCAD #0710250070005 | 1,261 SF | Est. Value \$10,100
- 3 HCAD #0710250070009 | 1,971 SF | Est. Value \$10,100

# LEGEND PROPOSED TRAIL CITY OF PASADENA OWNED PARCELS PASADENA ISD SCHOOLS PASADENA PARKS ROADS ROW 100 YEAR FLOOD PLAIN FLOODWAY LITTLE VINCE BAYOU SIDEWALKS ACQUISITION BOUNDARY HCFCD EASEMENT

FEE

**ENLARGEMENT 2 - PARCEL DATA** 

4 - HCAD #0710260110016 | 7,315 SF | Est. Value \$108,600